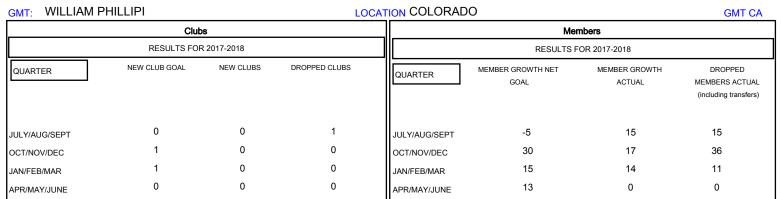

## District 6 W

Results as of: 01/31/2018

| DROPPED CLUBS: 1 |    | 13 CLUBS OF 30 ADDED 1 OR MORE<br>NEW MEMBERS | GENDER DISTRIBUTION           MALE         541 (64.40%)           FEMALE         299 (35.60%) |     |
|------------------|----|-----------------------------------------------|-----------------------------------------------------------------------------------------------|-----|
| DROPPED MEMBERS  |    |                                               | Women Percentage Fiscal Year Goal: 36%                                                        |     |
| DECEASED         | 5  | CLICK HERE FOR CUMULATIVE MEMBERSHIP DATA     | TOTAL FAMILY UNIT MEMBERS                                                                     | 159 |
| CLUB CANCELLED   | 0  |                                               | 500000000000000000000000000000000000000                                                       | 80  |
| OTHER            | 57 |                                               | FAMILY MEMBERS PAYING HALF 8                                                                  |     |
| TOTAL            | 62 |                                               |                                                                                               |     |