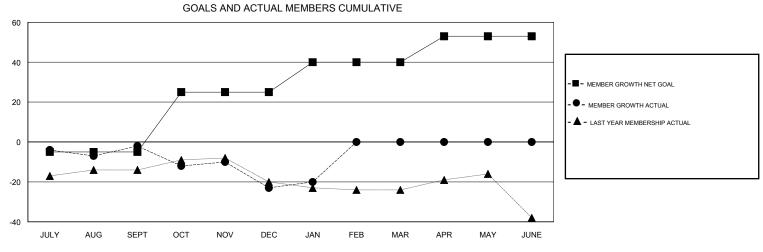

## District 6 W

Results as of: 01/31/2018

| DROPPED CLUBS: 1 |    | 13 CLUBS OF 30 ADDED 1 OR MORE<br>NEW MEMBERS | GENDER DISTRIBUTION           MALE         541 (64.40%)           FEMALE         299 (35.60%) |     |
|------------------|----|-----------------------------------------------|-----------------------------------------------------------------------------------------------|-----|
| DROPPED MEMBERS  |    |                                               | Women Percentage Fiscal Year Goal: 36%                                                        |     |
| DECEASED         | 5  | CLICK HERE FOR CUMULATIVE MEMBERSHIP DATA     | TOTAL FAMILY UNIT MEMBERS                                                                     | 159 |
| CLUB CANCELLED   | 0  |                                               | 500000000000000000000000000000000000000                                                       | 80  |
| OTHER            | 57 |                                               | FAMILY MEMBERS PAYING HALF 8                                                                  |     |
| TOTAL            | 62 |                                               |                                                                                               |     |